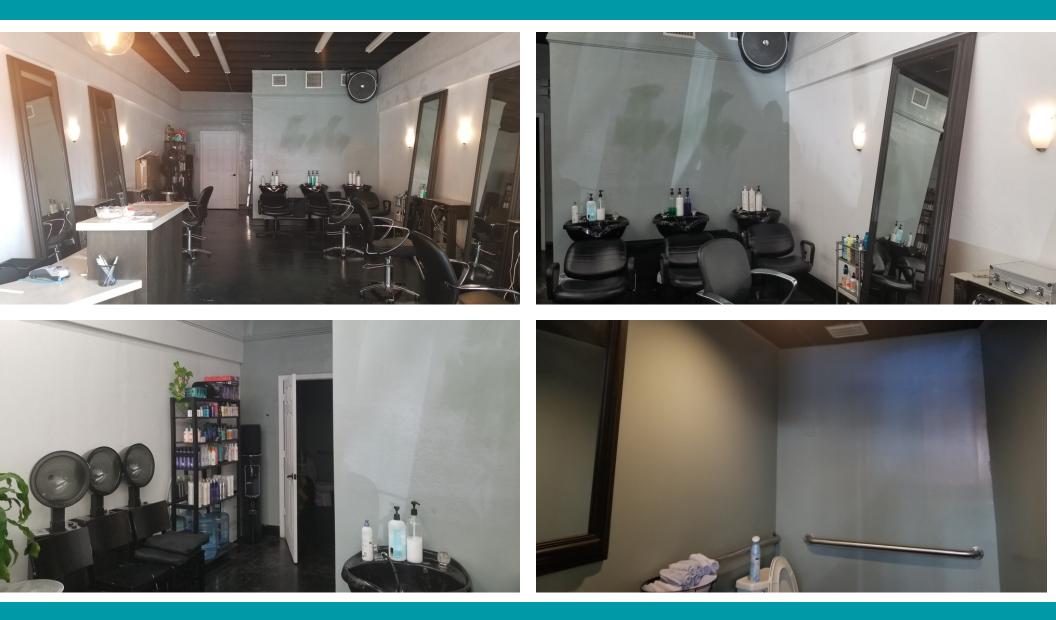

l Flats and less than a half a block from the new ICON Central luxury apartment buildings. It is 638 sf with 12 ft ceilings with a painted concrete floor.

The Edge District has enjoyed tremendous growth in the past 5 years and is the home of many local shops, eateries, bars, coffee shops as well as being just a half a mile to Tropicana Field and its 86 acre future redevelopment site. Get in now as the district continues to grow.

#### **PROPERTY HIGHLIGHTS**

- Edge District Retail One of the fastest growing districts in St. Pete
- Close to 930 Central Flats & ICON Central
- 2000+ luxury apartment units within a mile
- Half mile from Tropicana Field



### Additional Photos 905 Central Ave, Saint Petersburg, FL 33705





### Additional Photos 905 Central Ave, Saint Petersburg, FL 33705





## **Location Maps** 905 Central Ave, Saint Petersburg, FL 33705





### **Demographics Map & Report** 905 Central Ave, Saint Petersburg, FL 33705

| POPULATION           | 1 MILE    | 3 MILES   | 5 MILES   |
|----------------------|-----------|-----------|-----------|
| Total Population     | 10,905    | 92,740    | 228,881   |
| Average age          | 45.5      | 40.2      | 41.0      |
| Average age (Male)   | 43.6      | 38.6      | 39.2      |
| Average age (Female) | 46.4      | 41.0      | 42.3      |
|                      |           |           |           |
| HOUSEHOLDS & INCOME  | 1 MILE    | 3 MILES   | 5 MILES   |
| Total households     | 5,849     | 40,416    | 97,357    |
| # of persons per HH  | 1.9       | 2.3       | 2.4       |
| Average HH income    | \$41,845  |