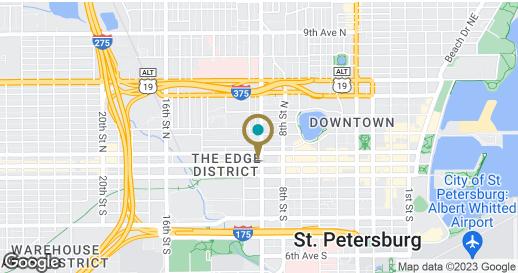

# 905 Central Ave, Saint Petersburg, FL 33705

EJ Barkett / 727.388.9500 / ej@barkettrealty.com / barkettrealty.com John Barkett / 727.388.9500 / john@barkettrealty.com / barkettrealty.com

### **Executive Summary** 905 Central Ave, Saint Petersburg, FL 33705





#### **OFFERING SUMMARY**

| Lease Rate:    | Negotiable    |  |  |
|----------------|---------------|--|--|
| Building Size: | 5,287 SF      |  |  |
| Available SF:  | Fully Leased  |  |  |
| Lot Size:      | 5,620 SF      |  |  |
| Year Built:    | 1925          |  |  |
| Zoning:        | DC-1          |  |  |
| Market:        | Downtown      |  |  |
| Submarket:     | Edge District |  |  |

#### **PROPERTY OVERVIEW**

Perfect opportunity for your concept to be in the heart of all the downtown St. Pete action. This retail space, presently built out as a salon, is perfectly located in the Edge District across the street from 930 Central Flats and less than a half a block from the new ICON Central luxury apartment buildings. It is 638 sf with 12 ft ceilings with a painted concrete floor.