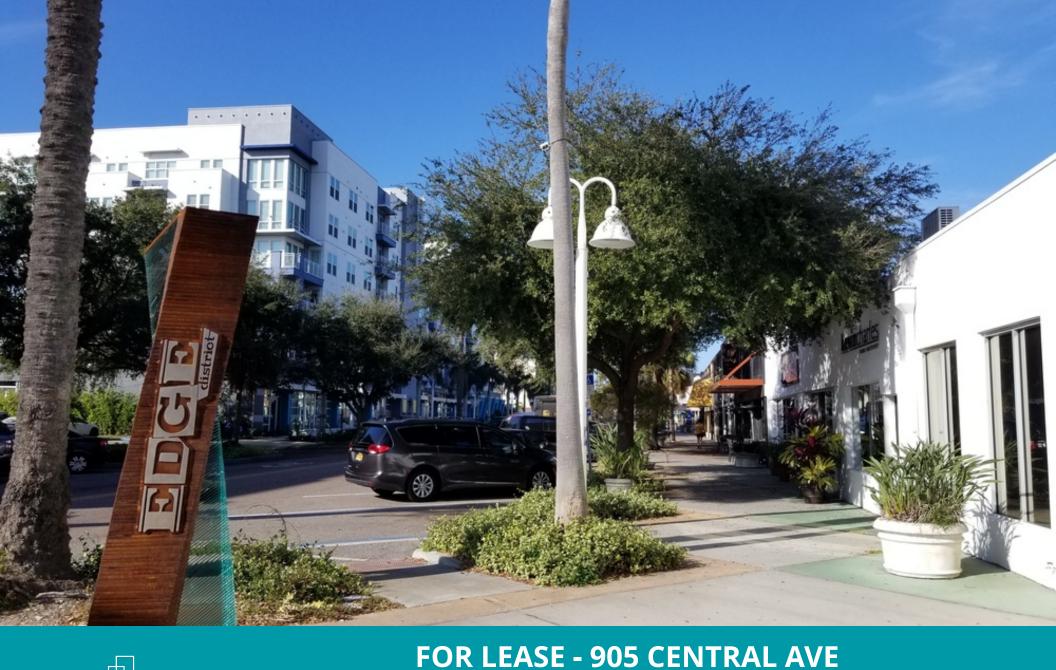

### **Executive Summary** 905 Central Ave, Saint Petersburg, FL 33705

#### **PROPERTY OVERVIEW**

Perfect opportunity for your concept to be in the heart of all the downtown St. Pete action. This retail space, presently built out as a salon, is perfectly located in the Edge District across the street from 930 Central Flats and less than a half a block from the new ICON Central luxury apartment buildings. It is 638 sf with 12 ft ceilings with a painted concrete floor.

The Edge District has enjoyed tremendous growth in the past 5 years and is the home of many local shops, eateries, bars, coffee shops as well as being just a half a mile to Tropicana Field and its 86 acre future redevelopment site. Get in now as the district continues to grow.

#### **PROPERTY HIGHLIGHTS**

- Edge District Retail One of the fastest growing districts in St. Pete
- Close to 930 Central Flats & ICON Central
- 2000+ luxury apartment units within a mile
- Half mile from Tropicana Field