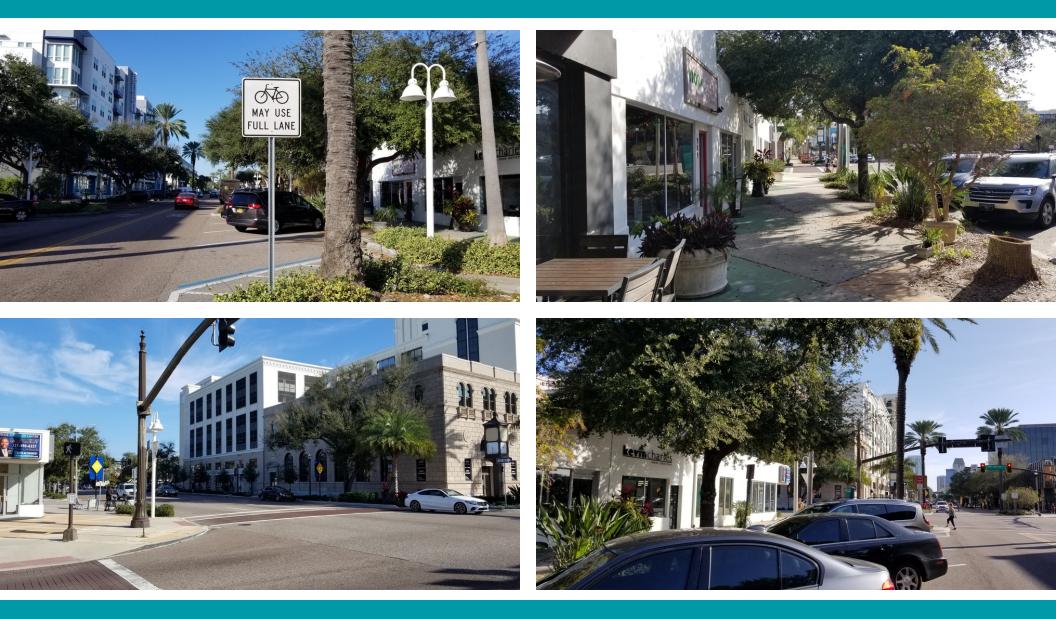

erfectly located in the Edge District across the street from 930 Central Flats and less than a half a block from the new ICON Central luxury apartment buildings. It is 638 sf with 12 ft ceilings with a painted concrete floor.

The Edge District has enjoyed tremendous growth in the past 5 years and is the home of many local shops, eateries, bars, coffee shops as well as being just a half a mile to Tropicana Field and its 86 acre future redevelopment site. Get in now as the district continues to grow.

#### **PROPERTY HIGHLIGHTS**

- Edge District Retail One of the fastest growing districts in St. Pete
- Close to 930 Central Flats & ICON Central
- 2000+ luxury apartment units within a mile
- Half mile from Tropicana Field



### Additional Photos 905 Central Ave, Saint Petersburg, FL 33705





### Additional Photos 905 Central Ave, Saint Petersburg, FL 33705





## **Location Maps** 905 Central Ave, Saint Petersburg, FL 33705





### **Demographics Map & Report** 905 Central Ave, Saint Petersburg, FL 33705

| POPULATION           | 1 MILE    | 3 MILES   | 5 MILES   |
|----------------------|-----------|-----------|-----------|
| Total Population     | 10,905    | 92,740    | 228,881   |
| Average age          | 45.5      | 40.2      | 41.0      |
| Average age (Male)   | 43.6      | 38.6      | 39.2      |
| Average age (Female) | 46.4      | 41.0      | 42.3      |
|                      |           |           |           |
| HOUSEHOLDS & INCOME  | 1 MILE    | 3 MILES   | 5 MILES   |
| Total households     | 5,849     | 40,416    | 97,357    |
| # of persons per HH  | 1.