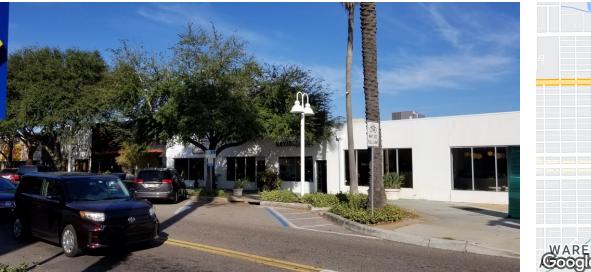

# 905 Central Ave, Saint Petersburg, FL 33705

EJ Barkett / 727.388.9500 / ej@barkettrealty.com / barkettrealty.com John Barkett / 727.388.9500 / john@barkettrealty.com / barkettrealty.com

### **Executive Summary** 905 Central Ave, Saint Petersburg, FL 33705





#### **OFFERING SUMMARY**

| Lease Rate:    | Negotiable    |  |  |
|----------------|---------------|--|--|
| Building Size: | 5,287 SF      |  |  |
| Available SF:  | Fully Leased  |  |  |
| Lot Size:      | 5,620 SF      |  |  |
| Year Built:    | 1925          |  |  |
| Zoning:        | DC-1          |  |  |
| Market:        | Downtown      |  |  |
| Submarket:     | Edge District |  |  |

#### **PROPERTY OVERVIEW**

Perfect opportunity for your concept to be in the heart of all the downtown St. Pete action. This retail space, presently built out as a salon, is perfectly located in the Edge District across the street from 930 Central Flats and less than a half a block from the new ICON Central luxury apartment buildings. It is 638 sf with 12 ft ceilings with a painted concrete floo