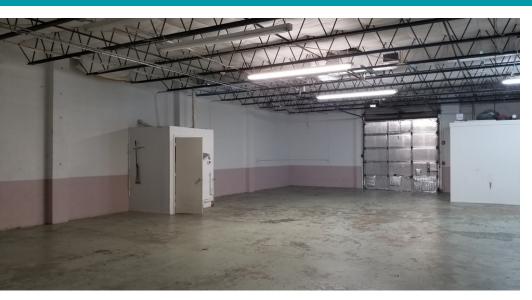

1, and it has a mechanized roll up door, high ceilings, with a roughly 250 SF front office

#### **OFFERING SUMMARY**

Lease Rate:

**Building Size:** 

Available SF:

Lot Size:

Year Built:

Zoning:

#### We are now offering a 3,055 SF of insulated warehouse space in the burgeoning Warehouse Arts District. It is less

space.

Negotiable 3.055 SF

Fully Leased

6,261 SF

1976

#### PROPERTY HIGHLIGHTS

- 3055 sf of well insulated space
- Newer A/C
- Mixed use permitted

**PROPERTY OVERVIEW** 

Well located in the WADA district of St Pete



EJ Barkett / 727.388.9500 / ej@barkettrealty.com / barkettrealty.com 615 9th Street N, St. Petersburg, FL 33701

## Additional Photos 2625 6th Ave S, Saint Petersburg, FL 33712











## Additional Photos 2625 6th Ave S, Saint Petersburg, FL 33712











## **Location Maps** 2625 6th Ave S, Saint Petersburg, FL 33712





## Retailer Map 2625 6th Ave S, Saint Petersburg, FL 33712





#### **Demographics Map & Report** 2625 6th Ave S, Saint Petersburg, FL 33712

| POPULATION           | 1 MILE    | 3 MILES   | 5 MILES   |
|----------------------|-----------|-----------|-----------|
| Total Population     | 11,837    | 113,064   | 249,814   |
| Average age          | 37.4      | 39.1      | 42.0      |
| Average age (Male)   | 35.5      | 37.5      | 40.2      |
| Average age (Female) | 38.2      | 40.0      | 43.3      |
|                      |           |           |           |
| HOUSEHOLDS & INCOME  | 1 MILE    | 3 MILES   | 5 MILES   |
| Total households     | 4,572     | 47,311    | 107,969   |
| # of persons per HH  | 2.6