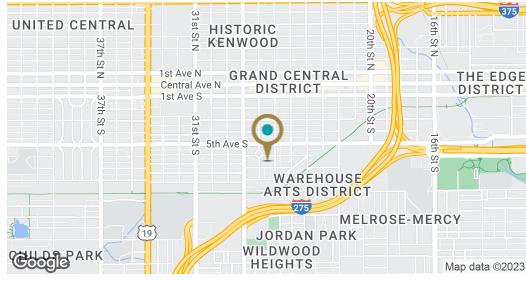

# FOR LEASE - MULTI-USE POTENTIAL 2625 6th Ave S, Saint Petersburg, FL 33712

EJ Barkett / 727.388.9500 / ej@barkettrealty.com / barkettrealty.com

#### **Executive Summary** 2625 6th Ave S, Saint Petersburg, FL 33712





than a half a mile from the Interstate 275 on and off ramps, just south of 5th Ave S and in the heart of excessive

commercial growth, including the Factory on Fairfield Ave S, galleries, multiple breweries, restaurants, and fitness concepts among others. Many local and out of town investors have been supporting this growth and are going to

continue to as the market expands. The Landlord installed a brand-new HVAC unit in October of 2021 and a new

roof in December of 2021, and it has a mechanized roll up door, high ceilings, with a roughly 250 SF front office

#### **OFFERING SUMMARY**

Lease Rate:

**Building Size:** 

Available SF:

Lot Size:

Year Built:

Zoning:

#### We are now offering a 3,055 SF of insulated warehouse space in the burgeoning Warehouse Arts District. It is less