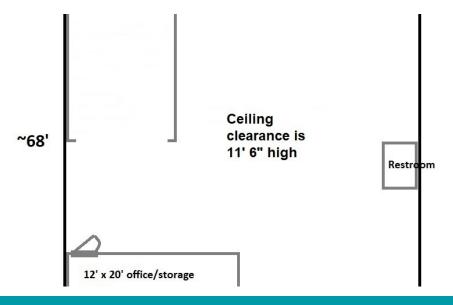

continue to as the market expands. The Landlord installed a brand-new HVAC unit in October of 2021 and a new

roof in December of 2021, and it has a mechanized roll up door, high ceilings, with a roughly 250 SF front office

#### We are now offering a 3,055 SF of insulated warehouse space in the burgeoning Warehouse Arts District. It is less

space.

Negotiable 3.055 SF

Fully Leased

6,261 SF

1976

#### PROPERTY HIGHLIGHTS

- 3055 sf of well insulated space
- Newer A/C
- Mixed use permitted

**PROPERTY OVERVIEW** 

Well located in the WADA district of St Pete

EJ Barkett / 727.388.9500 / ej@barkettrealty.com / barkettrealty.com 615 9th Street N, St. Petersburg, FL 33701