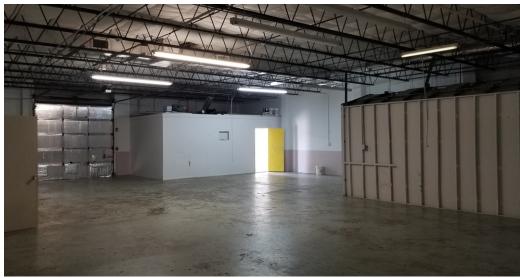

and it has a mechanized roll up door, high ceilings, with a roughly 250 SF front office

#### **OFFERING SUMMARY**

Lease Rate:

**Building Size:** 

Available SF:

Lot Size:

Year Built:

Zoning:

#### We are now offering a 3,055 SF of insulated warehouse space in the burgeoning Warehouse Arts District. It is less

space.

Negotiable 3.055 SF

Fully Leased

6,261 SF

1976

#### PROPERTY HIGHLIGHTS

- 3055 sf of well insulated space
- Newer A/C
- Mixed use permitted

**PROPERTY OVERVIEW** 

Well located in the WADA district of St Pete



EJ Barkett / 727.388.9500 / ej@barkettrealty.com / barkettrealty.com 615 9th Street N, St. Petersburg, FL 33701

## Additional Photos 2625 6th Ave S, Saint Petersburg, FL 33712











## Additional Photos 2625 6th Ave S, Saint Petersburg, FL 33712











## **Location Maps** 2625 6th Ave S, Saint Petersburg, FL 33712





## Retailer Map 2625 6th Ave S, Saint Petersburg, FL 33712





#### **Demographics Map & Report** 2625 6th Ave S, Saint Petersburg, FL 33712

| POPULATION           | 1 MILE    | 3 MILES   | 5 MILES   |
|----------------------|-----------|-----------|-----------|
| Total Population     | 11,837    | 113,064   | 249,814   |
| Average age          | 37.4      | 39.1      | 42.0      |
| Average age (Male)   | 35.5      | 37.5      | 40.2      |
| Average age (Female) | 38.2      | 40.0      | 43.3      |
|                      |           |           |           |
| HOUSEHOLDS & INCOME  | 1 MILE    | 3 MILES   | 5 MILES   |
| Total households     | 4,572     | 47,311    | 107,969   |
| # of persons per HH  | 2.6