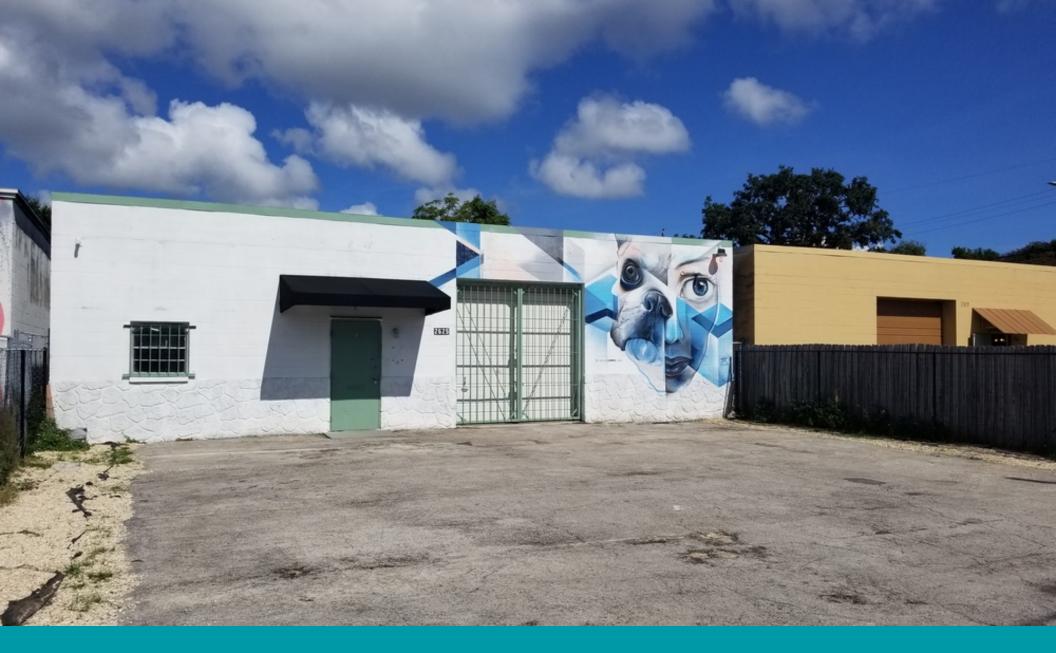

# FOR LEASE - MULTI-USE POTENTIAL 2625 6th Ave S, Saint Petersburg, FL 33712

EJ Barkett / 727.388.9500 / ej@barkettrealty.com / barkettrealty.com

#### **Executive Summary** 2625 6th Ave S, Saint Petersburg, FL 33712

than a half a mile from the Interstate 275 on and off ramps, just south of 5th Ave S and in the heart of excessive

commercial growth, including the Factory on Fairfield Ave S, galleries, multiple breweries, restaurants, and fitness concepts among others. Many local and out of town investors have been supporting this growth and are going to

continue to as the market expands. The Landlord installed a brand-new HVAC unit in October of 2021 and a new

roof in December of 2021, and it has a mechanized roll up door, high ceilings, with a roughly 250 SF front office

#### We are now offering a 3,055 SF of insulated warehouse space in the burgeoning Warehouse Arts District. It is less

space.

Negotiable 3.055 SF

Fully Leased

6,261 SF

1976

#### PROPERTY HIGHLIGHTS

- 3055 sf of well insulated space
- Newer A/C
- Mixed use permitted

**PROPERTY OVERVIEW** 

Well located in the WADA district of St Pete

EJ Barkett / 727.388.9500 / ej@barkettrealty.com / barkettrealty.com 615 9th Street N, St. Petersburg, FL 33701