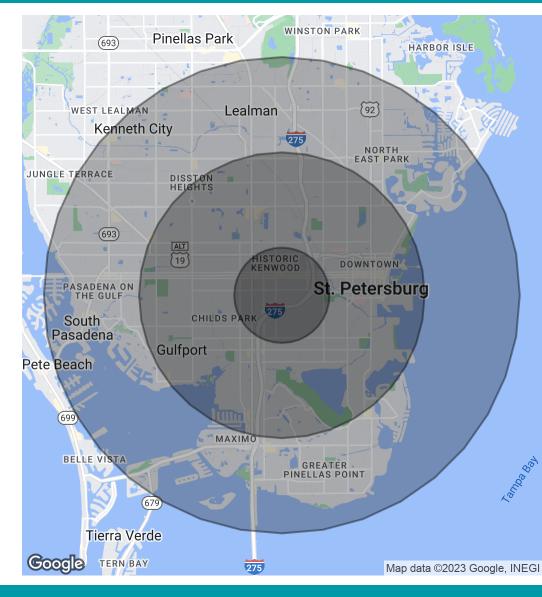

#### **Demographics Map & Report** 2625 6th Ave S, Saint Petersburg, FL 33712

| POPULATION           | 1 MILE    | 3 MILES   | 5 MILES   |
|----------------------|-----------|-----------|-----------|
| Total Population     | 11,837    | 113,064   | 249,814   |
| Average age          | 37.4      | 39.1      | 42.0      |
| Average age (Male)   | 35.5      | 37.5      | 40.2      |
| Average age (Female) | 38.2      | 40.0      | 43.3      |
|                      |           |           |           |
| HOUSEHOLDS & INCOME  | 1 MILE    | 3 MILES   | 5 MILES   |
| Total households     | 4,572     | 47,311    | 107,969   |
| # of persons per HH  | 2.6       | 2.4       | 2.3       |
| Average HH income    | \$43,482  | \$50,280  | \$55,254  |
| Average house value  | \$135,743 | \$192,806 | \$206,041 |