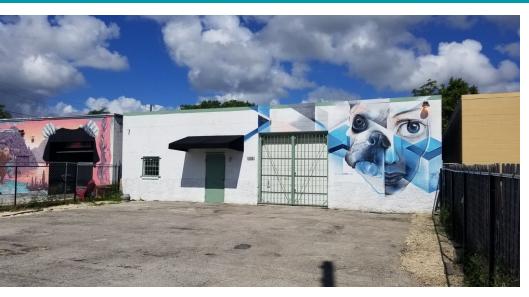

# FOR LEASE - MULTI-USE POTENTIAL 2625 6th Ave S, Saint Petersburg, FL 33712

EJ Barkett / 727.388.9500 / ej@barkettrealty.com / barkettrealty.com

#### **Executive Summary** 2625 6th Ave S, Saint Petersburg, FL 33712





than a half a mile from the Interstate 275 on and off ramps, just south of 5th Ave S and in the heart of excessive

commercial growth, including the Factory on Fairfield Ave S, galleries, multiple breweries, restaurants, and fitness concepts among others. Many local and out of town investors have been supporting this growth and are going to

continue to as the market expands. The Landlord installed a brand-new HVAC unit in October of 2021 and a new

roof in December of 2021, and it has a mechanized roll up door, high ceilings, with a roughly 250 SF front office

#### **OFFERING SUMMARY**

Lease Rate:

**Building Size:** 

Available SF:

Lot Size:

Year Built:

Zoning:

#### We are now offering a 3,055 SF of insulated warehouse space in the burgeoning Warehouse Arts District. It is less