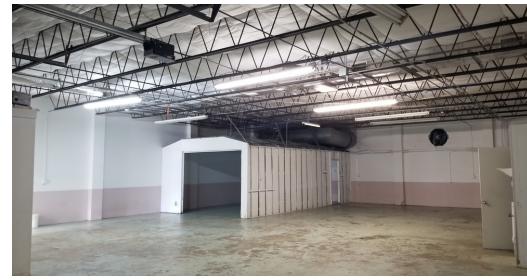

d-new HVAC unit in October of 2021 and a new

roof in December of 2021, and it has a mechanized roll up door, high ceilings, with a roughly 250 SF front office

#### **OFFERING SUMMARY**

Lease Rate:

**Building Size:** 

Available SF:

Lot Size:

Year Built:

Zoning:

#### We are now offering a 3,055 SF of insulated warehouse space in the burgeoning Warehouse Arts District. It is less

space.

Negotiable 3.055 SF

Fully Leased

6,261 SF

1976

#### PROPERTY HIGHLIGHTS

- 3055 sf of well insulated space
- Newer A/C
- Mixed use permitted

**PROPERTY OVERVIEW** 

Well located in the WADA district of St Pete



EJ Barkett / 727.388.9500 / ej@barkettrealty.com / barkettrealty.com 615 9th Street N, St. Petersburg, FL 33701

## Additional Photos 2625 6th Ave S, Saint Petersburg, FL 33712











## Additional Photos 2625 6th Ave S, Saint Petersburg, FL 33712











## **Location Maps** 2625 6th Ave S, Saint Petersburg, FL 33712





## Retailer Map 2625 6th Ave S, Saint Petersburg, FL 33712





#### **Demographics Map & Report** 2625 6th Ave S, Saint Petersburg, FL 33712

| POPULATION           | 1 MILE    | 3 MILES   | 5 MILES   |
|----------------------|-----------|-----------|-----------|
| Total Population     | 11,837    | 113,064   | 249,814   |
| Average age          | 37.4      | 39.1      | 42.0      |
| Average age (Male)   | 35.5      | 37.5      | 40.2      |
| Average age (Female) | 38.2      | 40.0      | 43.3      |
|                      |           |           |           |
| HOUSEHOLDS & INCOME  | 1 MILE    | 3 MILES   | 5 MILES   |
| Total households