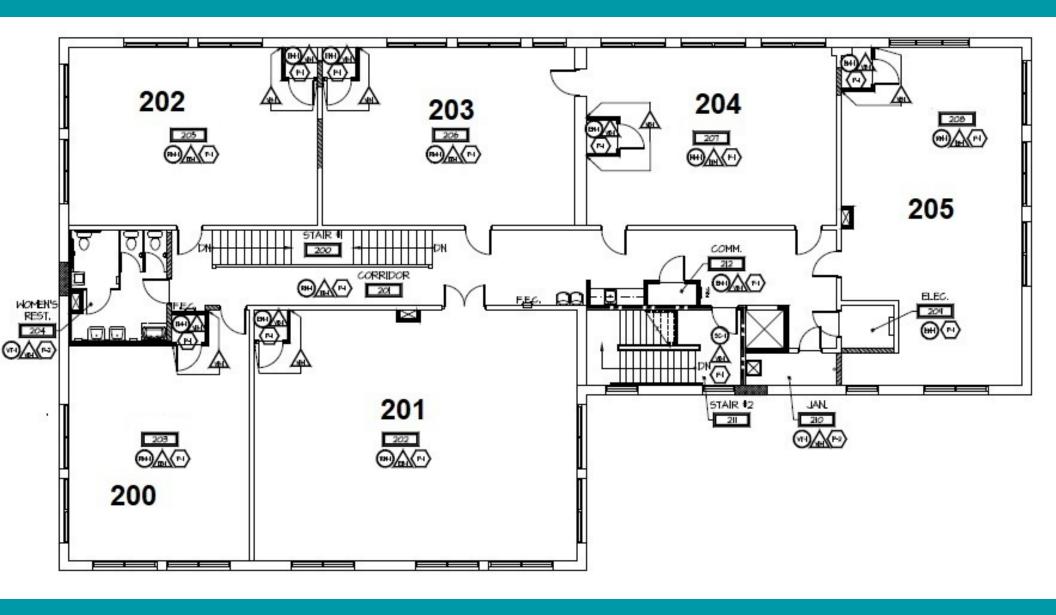

#### Floor Plans 327 11th ave N, Saint Petersburg, FL 33701

## Floor Plans 327 11th ave N, Saint Petersburg, FL 33701