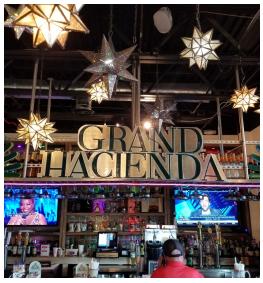

#### **PROPERTY OVERVIEW**

Great investment opportunity with the possibility of increased development on the property. P.S. ONE is a 100 year old brick schoolhouse, painstakingly redeveloped into a retail/office center including a newly constructed 3,000 SF restaurant with additional 900 SF covered outdoor dining area. This is the best of the old and new, while keeping the character of the original schoolhouse including restored 100 year old heart of pine floors, super wide common halls, gallery space and monumental staircase as well as large ADA compliant wheelchair lift. Excellent signage and visibility from 4th Street North as well as parking for 40+ vehicles. Potentially could allow owner/user to have offices on 2nd floor while profiting from excellent rent roll. It is 100% leased, generating \$352,000 in annual income.

\$352,000

- Potential for additional residential add on in the rear of the lot which could increase NOI significantly
- Newly designed/built 3,000 SF restaurant
- · Covered 900 SF outdoor dining area
- Excellent signage
- On-site parking for 40+ vehicles
- 0.77 AC corner lot on east side of 4th St N
- Only 11 blocks from Central Ave