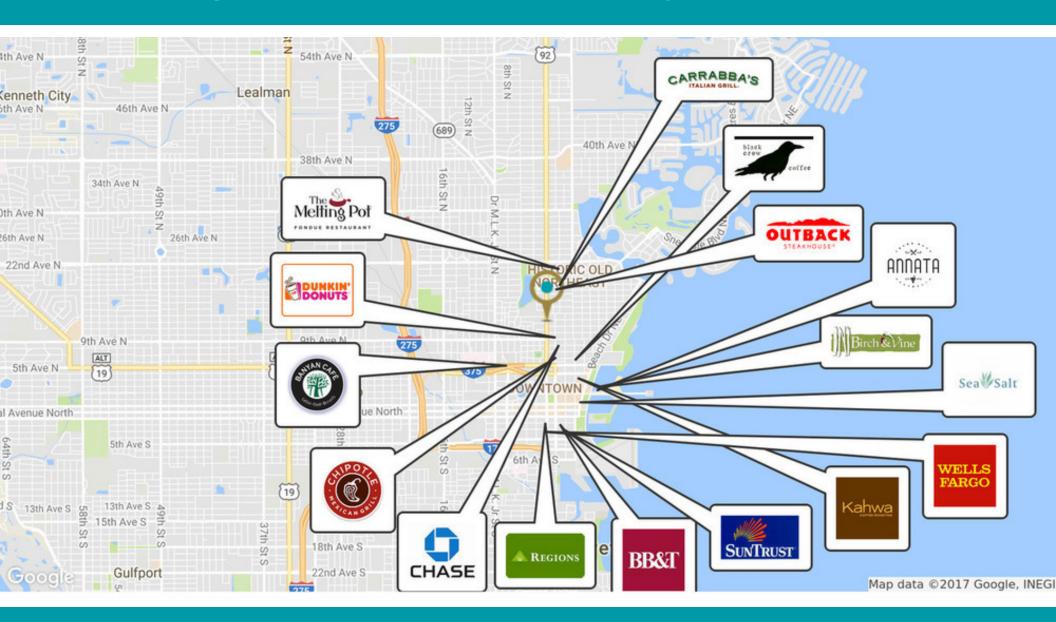

for additional residential add on in the rear of the lot which could increase NOI significantly
- Newly designed/built 3,000 SF restaurant
- · Covered 900 SF outdoor dining area
- Excellent signage
- On-site parking for 40+ vehicles
- 0.77 AC corner lot on east side of 4th St N
- Only 11 blocks from Central Ave



## Additional Photos 327 11th ave N, Saint Petersburg, FL 33701



















# Additional Photos 327 11th ave N, Saint Petersburg, FL 33701



















#### Floor Plans 327 11th ave N, Saint Petersburg, FL 33701





## Floor Plans 327 11th ave N, Saint Petersburg, FL 33701





# Site Plan 327 11th ave N, Saint Petersburg, FL 33701





#### **Location Maps** 327 11th ave N, Saint Petersburg, FL 33701





## Retailer Map 327 11th ave N, Saint Petersburg, FL 33701





#### Demographics Map & Report 327 11th ave N, Saint Petersburg, FL 33701



| POPULATION          | 1 MILE                | 3 MILES               | 5 MILES               |  |
|---------------------|-----------------------|-----------------------|-----------------------|--|
| Total population    | 13,958                | 89,500                | 213,365               |  |
| Median age          | 45.7                  | 41.6                  | 41.0                  |  |
| Median age (Male)   | 44.2                  | 40.2                  | 39.4                  |  |
| Median age (Female) | 45.8                  | 42.2                  | 42.2                  |  |
| HOUSEHOLDS & INCOME | 1 MILE                | 3 MILES               | 5 MILES               |  |
| Total households    | 7,