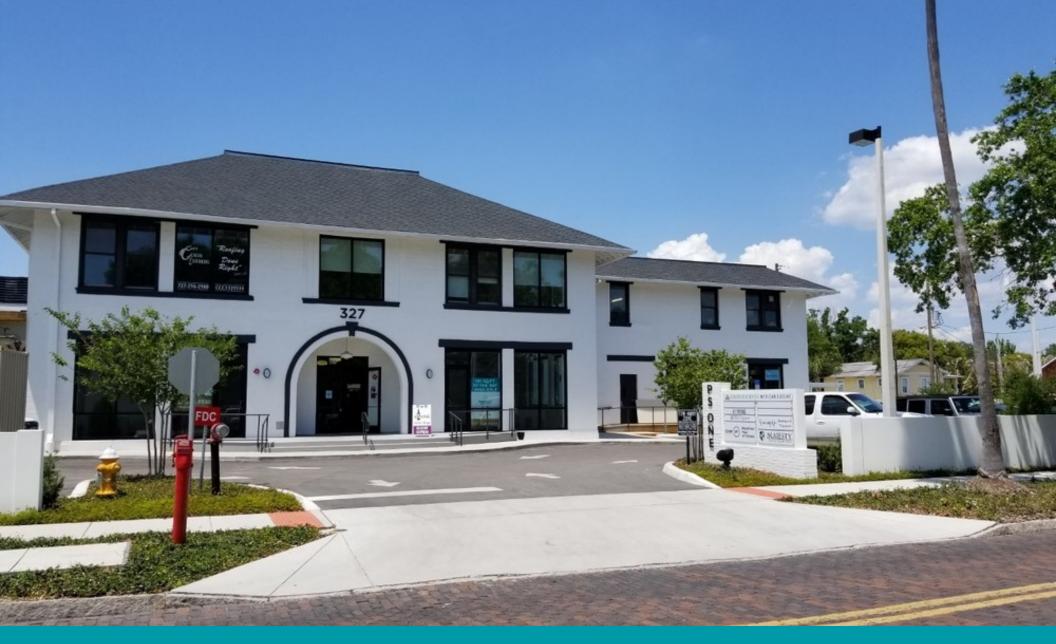

#### Executive Summary 327 11th ave N, Saint Petersburg, FL 33701

#### **PROPERTY OVERVIEW**

Great investment opportunity with the possibility of increased development on the property. P.S. ONE is a 100 year old brick schoolhouse, painstakingly redeveloped into a retail/office center including a newly constructed 3,000 SF restaurant with additional 900 SF covered outdoor dining area. This is the best of the old and new, while keeping the character of the original schoolhouse including restored 100 year old heart of pine floors, super wide common halls, gallery space and monumental staircase as well as large ADA compliant wheelchair lift. Excellent signage and visibility from 4th Street North as well as parking for 40+ vehicles. Potentially could allow owner/user to have offices on 2nd floor while profiting from excellent rent roll. It is 100% leased, generating \$352,000 in annual income.

#### **PROPERTY HIGHLIGHTS**

01 65
 Trophy retail/office property

12

6.7%

1928

2017

CCT-1

**DTSP** 

\$352,000

- Potential for additional residential add on in the rear of the lot which could increase NOI significantly
- Newly designed/built 3,000 SF restaurant
- · Covered 900 SF outdoor dining area
- Excellent signage
- On-site parking for 40+ vehicles
- 0.77 AC corner lot on east side of 4th St N
- Only 11 blocks from Central Ave