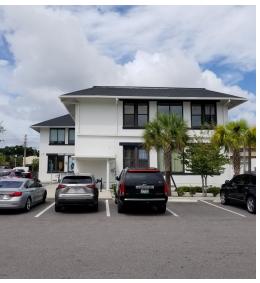

#### **PROPERTY OVERVIEW**

Great investment opportunity with the possibility of increased development on the property. P.S. ONE is a 100 year old brick schoolhouse, painstakingly redeveloped into a retail/office center including a newly constructed 3,000 SF restaurant with additional 900 SF covered outdoor dining area. This is the best of the old and new, while keeping the character of the original schoolhouse including restored 100 year old heart of pine floors, super wide common halls, gallery space and monumental staircase as well as large ADA compliant wheelchair lift. Excellent signage and visibility from 4th Street North as well as parking for 40+ vehicles. Potentially could allow owner/user to have offices on 2nd floor while profiting from excellent rent roll. It is 100% leased, generating \$352,000 in annual income.

\$352,000

- Potential for additional residential add on in the rear of the lot which could increase NOI significantly
- Newly designed/built 3,000 SF restaurant
- · Covered 900 SF outdoor dining area
- Excellent signage
- On-site parking for 40+ vehicles
- 0.77 AC corner lot on east side of 4th St N
- Only 11 blocks from Central Ave