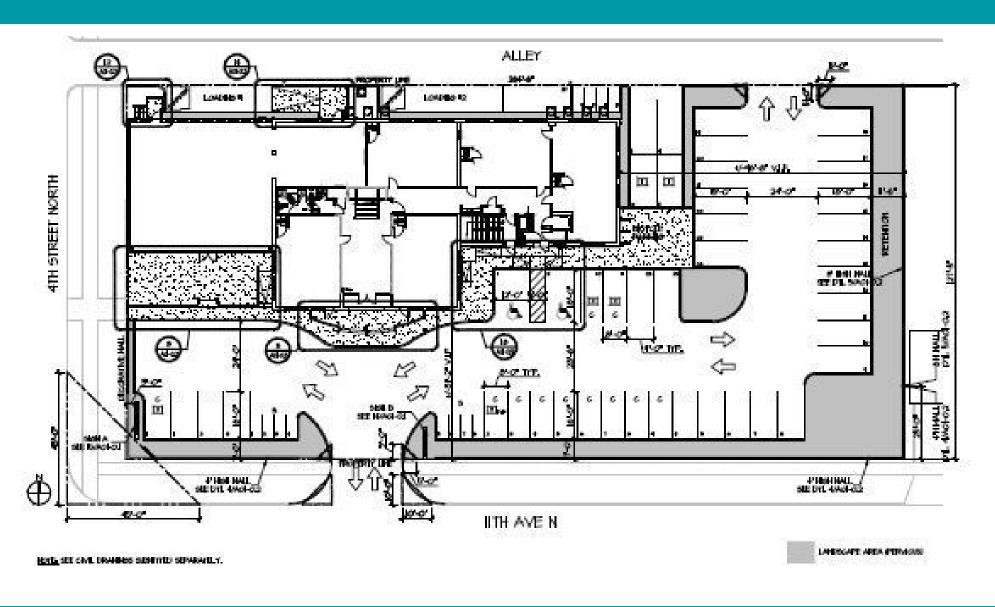

e.

#### **PROPERTY HIGHLIGHTS**

01 65
 Trophy retail/office property

12

6.7%

1928

2017

CCT-1

**DTSP** 

\$352,000

- Potential for additional residential add on in the rear of the lot which could increase NOI significantly
- Newly designed/built 3,000 SF restaurant
- · Covered 900 SF outdoor dining area
- Excellent signage
- On-site parking for 40+ vehicles
- 0.77 AC corner lot on east side of 4th St N
- Only 11 blocks from Central Ave



## Additional Photos 327 11th ave N, Saint Petersburg, FL 33701



















# Additional Photos 327 11th ave N, Saint Petersburg, FL 33701



















#### Floor Plans 327 11th ave N, Saint Petersburg, FL 33701





## Floor Plans 327 11th ave N, Saint Petersburg, FL 33701





# Site Plan 327 11th ave N, Saint Petersburg, FL 33701





#### **Location Maps** 327 11th ave N, Saint Petersburg, FL 33701





## Retailer Map 327 11th ave N, Saint Petersburg, FL 33701





#### Demographics Map & Report 327 11th ave N, Saint Petersburg, FL 33701



| POPULATION          | 1 MILE                | 3 MILES               | 5 MILES               |  |
|---------------------|-----------------------|-----------------------|-----------------------|--|
| Total population    | 13,958                | 89,500                | 213,365               |  |
| Median age          | 45.7                  | 41.6                  | 41.0                  |  |
| Median age (Male)   | 44.2                  | 40.2                  | 39.4                  |  |
| Median age (Female) | 45.8                  | 42.2                  | 42.2