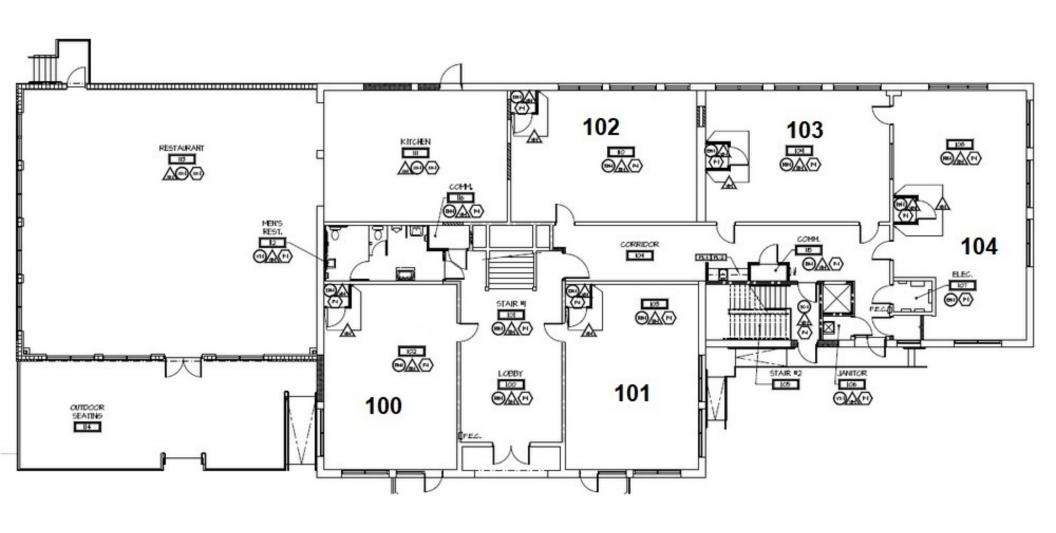

#### Floor Plans 327 11th ave N, Saint Petersburg, FL 33701

## Floor Plans 327 11th ave N, Saint Petersburg, FL 33701