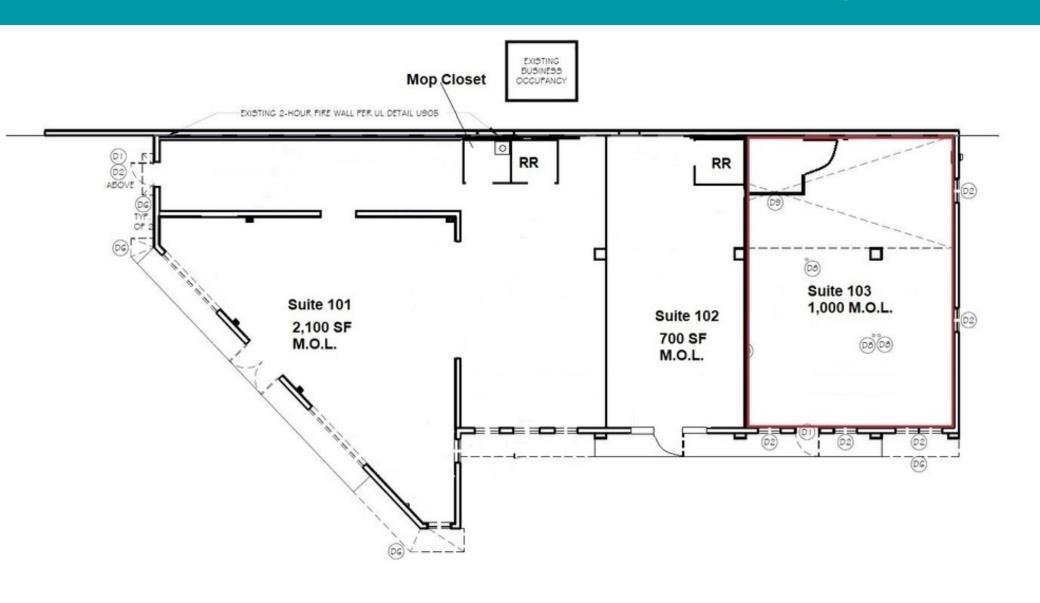

n District at lit intersection of MLK Jr. St N and 5th Ave N
- 200 yards from I-375 ramp 5 blocks from EDGE District and Central Avenue
- · Excellent Corner with amazing visibility & access with a lit pylon signage
- · Across street from St. Anthony's Hospital



John Barkett / 727.388.9500 / john@barkettrealty.com / barkettrealty.com EJ Barkett / 727.388.9500 / ej@barkettrealty.com / barkettrealty.com 615 9th Street N, St. Petersburg, FL 33701

# Additional Photos 501 9th St N, Suites 101 & 102, Saint Petersburg, FL 33701











John Barkett / 727.388.9500 / john@barkettrealty.com / barkettrealty.com EJ Barkett / 727.388.9500 / ej@barkettrealty.com / barkettrealty.com 615 9th Street N, St. Petersburg, FL 33701

# Floor Plans 501 9th St N, Suites 101 & 102, Saint Petersburg, FL 33701





## Location Maps 501 9th St N, Suites 101 & 102, Saint Petersburg, FL 33701





John Barkett / 727.388.9500 / john@barkettrealty.com / barkettrealty.com EJ Barkett / 727.388.9500 / ej@barkettrealty.com / barkettrealty.com 615 9th Street N, St. Petersburg, FL 33701

### Demographics Map & Report 501 9th St N, Suites 101 & 102, Saint Petersburg, FL 33701



| POPULATION                            | 1 MILE              | 3 MILES                  | 5 MILES               |
|---------------------------------------|---------------------|--------------------------|-----------------------|
| Total population                      | 12,147              | 97,767                   | 232,797               |
| Median age                            | 45.9                | 40.6                     | 4