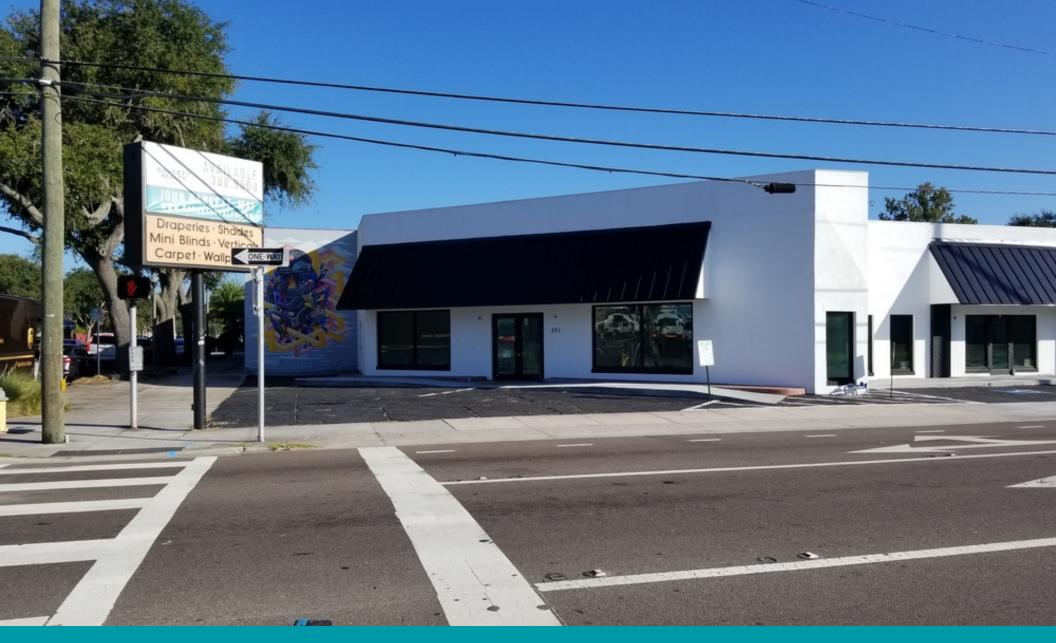

### Executive Summary 501 9th St N, Suites 101 & 102, Saint Petersburg, FL 33701

#### **OFFERING SUMMARY**

Lease Rate: \$25.00 - 28.00 SF/yr (NN)

Building Size: 3,820 SF

Available SF: Fully Leased

Lot Size: 6,840 SF

Number Of Units: 3

Year Built: 1922

Renovated: 2019

#### **PROPERTY OVERVIEW**

The City has approved and planned to begin construction on April 1, 2021 of an open (on-leash dog) park with lit public mural art, upgraded landscaping, solar lighting, and a shaded/covered parking lot directly south across the street (5th Ave N) that will further enhance the property and neighborhood as well as allow access to local business' customers, clients, visitors, or staff! This Historic Uptown building is ripe for a multitude of potential business uses INCLUDING retail, food & beverage, service, or office space and is going to be configured as 2 individual spaces or remain as a single unit. It is located in the Historic Uptown District on the northeast corner of lit intersection formed by 9th St N and 5th Ave N, just a couple hundred yards from the on and off ramps of I-375 which leads directly to I-275. Come join neighboring Tenants such as PMN Financial Associates, Gypsy Souls Coffee Shop/Roastery, Sea Salt Flotation Therapy Spa, Nova 535, Lash Addict, SunState Yoga, Uptown Eats, Barkett Realty, Wax & Hive, Amethyst Tattoo, Liberty Health and the Mize Gallery. Note that this listing is across the street (west) of St. Anthony's Hospital campus.